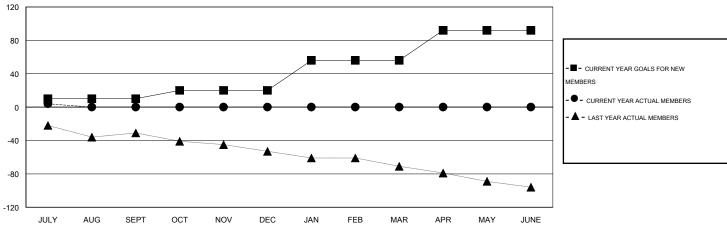

#### GOALS AND ACTUAL MEMBERS CUMULATIVE

| DROPPED CLUBS: 0 |    | 9 CLUBS OF 69 ADDED 1 OR MORE<br>NEW MEMBERS | GENDER DISTRIBL      |                                |     |
|------------------|----|----------------------------------------------|----------------------|--------------------------------|-----|
|                  |    |                                              |                      | 1,052 (69.95%)<br>452 (30.05%) |     |
| DROPPED MEMBERS  |    |                                              | FEMALE               | 432 (30.03%)                   |     |
| DECEASED         | 4  |                                              |                      |                                |     |
| CLUB CANCELLED 0 |    | CLICK HERE FOR HEALTH ASSESSMENT DATA        | FAMILY UNIT MEMBERS  | 276                            |     |
| OTHER            | 7  | ASSESSIVENT DATA                             | HEAD OF HOUSEHOLD    |                                | 137 |
| -                |    |                                              | NON-HEAD OF HOUSEHOL | .D                             | 139 |
| TOTAL            | 11 |                                              |                      |                                |     |